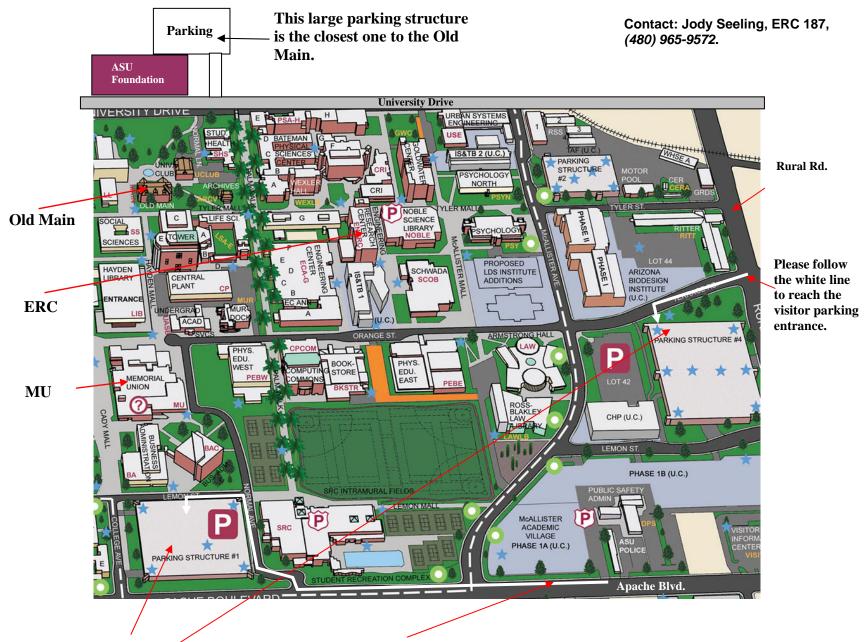

## Parking on campus:

Please see the map on next page.

Visitor parking. Please follow the white line to reach the visitor parking entrance.