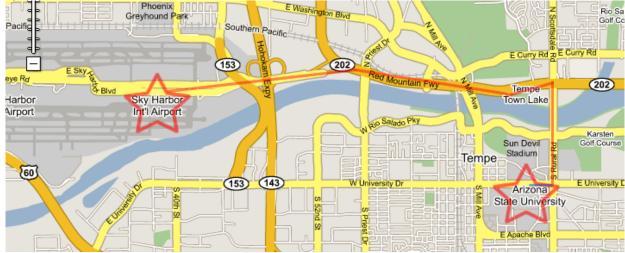

## Directions from Sky Harbor Airport by cab:

Leave the airport heading east onto Loop 202 toward Tempe. Exit on Scottsdale Road and turn right (south). Turn right (west) on University Drive. Have cab drop you at College Avenue and University. Old main is on the South side of University. Walk straight back south on campus and Old Main is right there. There is a large water fountain in front. (see maps)

## Directions from Sky Harbor Airport by rental car:

1: Start out going EAST toward E SKY HARBOR BLVD. 2: Turn RIGHT onto E SKY HARBOR BLVD. 3: Take the AZ-202-LOOP E ramp toward TEMPE. 4: Merge onto AZ-202 LOOP E. 5: Take the SCOTTSDALE RD exit- EXIT 7-toward ARIZ STATE UNIV. 6: Turn RIGHT onto N SCOTTSDALE RD. 7: N SCOTTSDALE RD becomes S RURAL RD. 8. Turn RIGHT onto E TERRACE ROAD. 9. Turn LEFT onto S McAllister AVE. 10. Turn LEFT onto the visitor parking. (see maps)